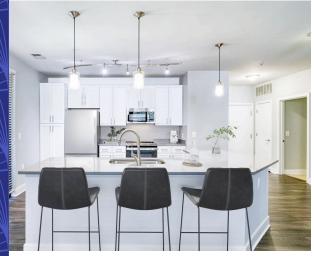

## APARTMENT **FEATURES**

- Wood-Style Flooring
- Selection of Granite or Quartz Countertops\*
- Spacious, Open Concept Floor Plans
- Ample Storage Space
- 9-Foot Ceilings
- Kitchen Islands

- Stainless-Steel Appliances
- Patio or Balcony\*
- Oversized Windows for Ample Natural Lighting
- Full-Size Washer & Dryer
- Spacious Closets\*