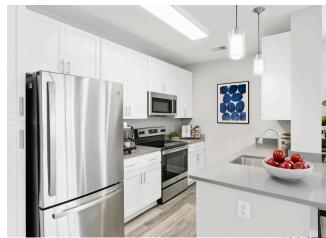

## APARTMENT **FEATURES**

- Wood-Style Flooring
- Selection of Granite or Quartz Countertops\*
- Spacious, Open Concept Floor Plans
- Ample Storage Space
- 9-Foot Ceilings
- Kitchen Islands

- Stainless-Steel Appliances
- Patio or Balcony\*
- Oversized Windows for Ample Natural Lighting
- Full-Size Washer & Dryer
- Spacious Closets\*